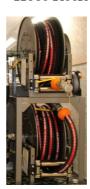

#### Hose Reels

Single or double hose reels with industry specific hoses.

\*Reels can be stacked