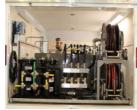

## Custom-built Transportable Filtration Trailers for in-the field Oil Maintenance Jobs

- Load Tap Changers
- Transformers
- Oil Circuit Breakers

Industry Leading Enclosed or Open Air Trailers Controllable Flow Rates up to 60 GPM Single or Multiple Custom Tank Volumes

- Double-Walled Tanks in Carbon or Stainless Steel
- Can be used for Temporary Storage of Unfiltered or Clean/New Oil

### Built-in Oil Containment Berms to Collect any Spillage

- High- and Low-Pressure Shutoffs
- Automatic Shutoff to Prevent Overfilling Reservoir Tanks

## System Instrumentation & Protection Schemes

- Digital Flow Meter for determination of Desired Flow Rates
- Paddle Wheel Sight Glass for Visual Flow Display
- Optional Moisture-in-Oil Sensor for real-time measurements in PPM and Relative Saturation
- E-STOP pendant for emergency shut-off

#### Single or Multiple Filter Canisters

- Multiple Canisters can be Operated in Series or Parallel or Independently
- Easily Switch from Particulate Filtration to Water Filtration
- Accepts Filter Media for Particulate, Water, pH Correction, and Dissolved Gas Removal