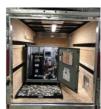

- Double-Walled Tanks in Carbon or Stainless Steel
- Can be used for Temporary Storage of Unfiltered or Clean/New Oil

### Built-in Oil Containment Berms to Collect any Spillage

- High- and Low-Pressure Shutoffs
- Automatic Shutoff to Prevent Overfilling Reservoir Tanks

#### Single or Multiple Filter Canisters

- Multiple Canisters can be Operated in Series or Parallel or Independently
- Easily Switch from Particulate Filtration to Water Filtration
- Accepts Filter Media for Particulate, Water, pH Correction, and Dissolved Gas Removal