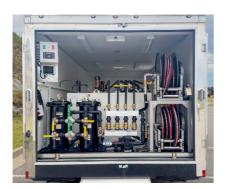

## System Instrumentation & Protection Schemes

- Digital Flow Meter for determination of Desired Flow Rates
- Paddle Wheel Sight Glass for Visual Flow Display
- Optional Moisture-in-Oil Sensor for real-time measurements in PPM and Relative Saturation
- E-STOP pendant for emergency shut-off

#### Single or Multiple Filter Canisters

- Multiple Canisters can be Operated in Series or Parallel or Independently
- Easily Switch from Particulate Filtration to Water Filtration
- Accepts Filter Media for Particulate, Water, pH Correction, and Dissolved Gas Removal