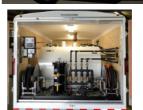

## Custom-built Transportable Filtration Trailers for in-the field Oil Maintenance Jobs

- Load Tap Changers
- Transformers
- Oil Circuit Breakers

Industry Leading Enclosed or Open Air Trailers Controllable Flow Rates up to 60 GPM Single or Multiple Custom Tank Volumes

- Double-Walled Tanks in Carbon or Stainless Steel
- Can be used for Temporary Storage of Unfiltered or Clean/New Oil

### Built-in Oil Containment Berms to Collect any Spillage

- High- and Low-Pressure Shutoffs
- Automatic Shutoff to Prevent Overfilling Reservoir Tanks

## System Instrumentation & Protection Schemes

- Digital Flow Meter for determination of Desired Flow Rates
- Paddle Wheel Sight Glass for Visual Flow Display
- Optional Moisture-in-Oil Sensor for real-time measurements in PPM and Relative Saturation
- E-STOP pendant for emergency shut-off

#### Single or Multiple Filter Canisters

- Multiple Canisters can be Operated in Series or Parallel or Independently
- Easily Switch from Particulate Filtration to Water Filtration
- Accepts Filter Media for Particulate, Water, pH Correction, and Dissolved Gas Removal