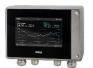

## System Instrumentation & Protection Schemes

- Digital Flow Meter for determination of Desired Flow Rates
- Paddle Wheel Sight Glass for Visual Flow Display
- Optional Moisture-in-Oil Sensor for real-time measurements in PPM and Relative Saturation
- E-STOP pendant for emergency shut-off