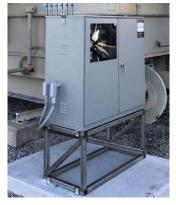

#### Arcing LTC, Voltage Regulator, In-Tank Diverters, OCB, Turbine Filtration

- Ideal for carbon/particulate removal and moisture mitigation.
- Dramatically reduces maintenance costs and provides long term oil preservation.
- Accepts media for particulate and water mitigation as well as several other types of media for oil conditioning.
- High- and Low-pressure protections, patented spill containment with oil spill shutdowns.
- Industry leading devotion to leak prevention, quality, and customer service.

### **Energized Equipment Oil Processing**

- Ideal for online Transformer Dehydration
- Accepts media for Water and Particulate mitigation and pH correction
- Fail-safe system which isolates the system from the transformer in the event of low oil pressure, high oil pressure, or internal oil spill
- Spill containment reservoir with 2 isolating shutdown systems in case of oil spill
- Digital Flow meter with manual reset
- Vaisala MMP moisture in oil probe. Indigo 520 digital transmitter for real time water, relative saturation, and oil temperature monitoring
- Sample port for easy oil sampling.