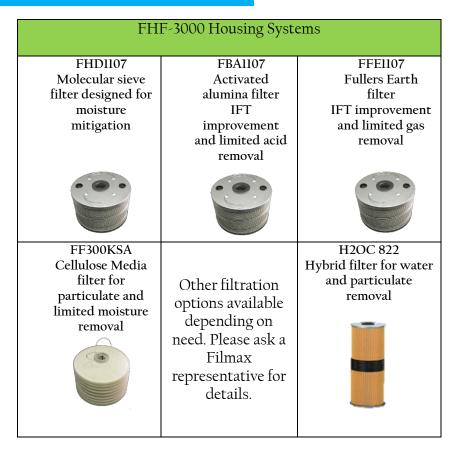

# Filter Usage Guide

(Wagons, Portables, Stationary Units)

| F-1000 Housing Systems                                                                                                  |   |
|-------------------------------------------------------------------------------------------------------------------------|---|
| HY4004<br>Superior<br>particulate filter                                                                                |   |
| DF4110<br>Maximized<br>particulate filter                                                                               |   |
| FHD 718 Hydo Dry filter for Ultimate dissolved water and carbon removal                                                 | 0 |
| H20C 718<br>Hybrid filter for<br>Water &<br>particulate removal                                                         |   |
| Please note that all 718 style filters and the H2OC filters will need an adapter set (7X18ADPT) for optimal performance |   |