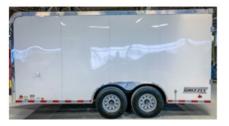

## **Custom Utility Trailers**

- Ideal for field oil maintenance of all oil-insulated substation assets
- Accepts media for Particulate, Water, Dissolved Gas mitigation, and pH correction
- Custom built for a variety of controllable flow rates up to 30 GPM
- Single or multiple filter canisters
- Single or multiple oil tanks in a variety of sizes
- Online water-in-oil meter available (and recommended)
- Sample port for easy oil sampling.
- Paddle wheel flow indication and digital flow meter
- Single and dual hose reels available depending on need