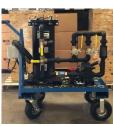

#### Portable & Stationary Systems for Substation Assets

- Ideal for removal of harmful carbon/particulate and moisture from insulating oil.
- Can be used to filter new or used oil. Clean, transfer, drain, or add make up oil.
- Moderate, high, and low flow capabilities.
- Can be utilized on energized or de-energized substation assets.