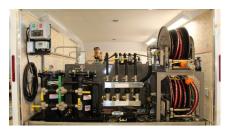

### **Energized Equipment Oil Processing**

- Ideal for online Transformer Dehydration
- Accepts media for Water and Particulate mitigation and pH correction
- Fail-safe system which isolates the system from the transformer in the event of low oil pressure, high oil pressure, or internal oil spill
- Spill containment reservoir with 2 isolating shutdown systems in case of oil spill
- Digital Flow meter with manual reset
- Vaisala MMP moisture in oil probe. Indigo 520 digital transmitter for real time water, relative saturation, and oil temperature monitoring
- Sample port for easy oil sampling.