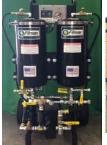

#### Arcing LTC, Voltage Regulator, In-Tank Diverters, OCB, Turbine Filtration

- Ideal for carbon/particulate removal and moisture mitigation.
- Dramatically reduces maintenance costs and provides long term oil preservation.
- Accepts media for particulate and water mitigation as well as several other types of media for oil conditioning.
- High- and Low-pressure protections, patented spill containment with oil spill shutdowns.
- Industry leading devotion to leak prevention, quality, and customer service.