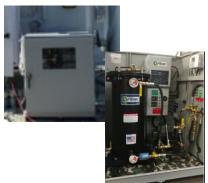

### **Energized Equipment Oil Processing**

- Ideal for online Transformer Dehydration
- Accepts media for Water and Particulate mitigation and pH correction
- Fail-safe system which isolates the system from the transformer in the event of low oil pressure, high oil pressure, or internal oil spill
- Spill containment reservoir with 2 isolating shutdown systems in case of oil spill
- Digital Flow meter with manual reset
- Vaisala MMP moisture in oil probe. Indigo 520 digital transmitter for real time water, relative saturation, and oil temperature monitoring
- Sample port for easy oil sampling.

#### Portable & Stationary Systems for Substation Assets

- Ideal for removal of harmful carbon/particulate and moisture from insulating oil.
- Can be used to filter new or used oil. Clean, transfer, drain, or add make up oil.
- Moderate, high, and low flow capabilities.
- Can be utilized on energized or de-energized substation assets.

## **Custom Utility Trailers**

- Ideal for field oil maintenance of all oil-insulated substation assets
- Accepts media for Particulate, Water, Dissolved Gas mitigation, and pH correction
- Custom built for a variety of controllable flow rates up to 30 GPM
- Single or multiple filter canisters
- Single or multiple oil tanks in a variety of sizes
- Online water-in-oil meter available (and recommended)
- Sample port for easy oil sampling.
- Paddle wheel flow indication and digital flow meter
- Single and dual hose reels available depending on need