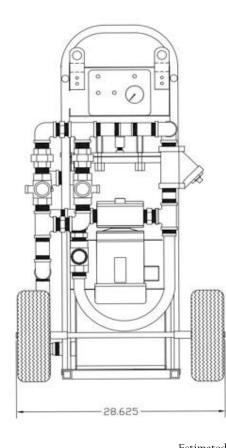

| Additional Accessories and Upgrades |                                                                                                                     |                                                                                                    |                                                                                                                                                     |
|-------------------------------------|---------------------------------------------------------------------------------------------------------------------|----------------------------------------------------------------------------------------------------|-----------------------------------------------------------------------------------------------------------------------------------------------------|
|                                     | Moisture Sensor<br>Detects moisture ppm in<br>insulating oil                                                        | 1100 MIL                                                                                           | Quick Disconnect<br>Fittings<br>Adds ease and efficiency to<br>hose disconnection while<br>reducing labor intensity and<br>decreasing oil spillage. |
| 6                                   | 1 1/2" Hydraulic Hose<br>High pressure hydraulic heavy<br>duty hose.<br>**Length must be specified by<br>customer** | Other customizable upgrades available-<br>contact the Filmax sales team for your<br>specific needs |                                                                                                                                                     |
| FP2130P Diagram                     |                                                                                                                     |                                                                                                    |                                                                                                                                                     |
| RearView                            |                                                                                                                     | Side View                                                                                          |                                                                                                                                                     |

Rear View

Side View