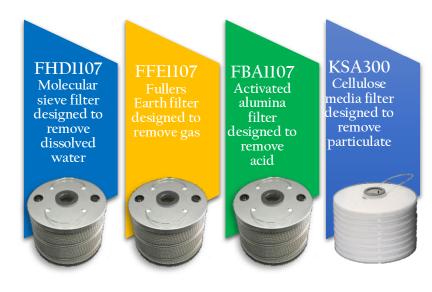

| Additional Accessories and Upgrades |                                                                                                                     |                                                                                                    |                                                                                                                                                     |
|-------------------------------------|---------------------------------------------------------------------------------------------------------------------|----------------------------------------------------------------------------------------------------|-----------------------------------------------------------------------------------------------------------------------------------------------------|
|                                     | Moisture Sensor<br>Detects moisture ppm in<br>insulating oil                                                        | 1100 MIL                                                                                           | Quick Disconnect<br>Fittings<br>Adds ease and efficiency to<br>hose disconnection while<br>reducing labor intensity and<br>decreasing oil spillage. |
| 6                                   | 1 1/2" Hydraulic Hose<br>High pressure hydraulic heavy<br>duty hose.<br>**Length must be specified by<br>customer** | Other customizable upgrades available-<br>contact the Filmax sales team for your<br>specific needs |                                                                                                                                                     |
| FP2130P Diagram                     |                                                                                                                     |                                                                                                    |                                                                                                                                                     |
| RearView                            |                                                                                                                     | Side View                                                                                          |                                                                                                                                                     |