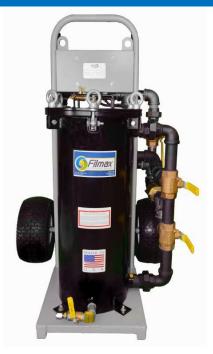

## MODEL FP2130P

The Filmax FP2130P High Performance Portable Filtration System is proven to reduce operating and maintenance costs at 1800 filtered gallons per hour

- Power switch with manual and automatic override circuit
- Plumbed with all brass and black iron fittings and 100R1 high pressure hydraulic hoses
- 2 HP TEFC motor with thermal overload protection
- O GPM mechanically sealed positive displacement pump with internal relief valve
- Inline brass flow totalizer with reset capability
- Automatic high and low pressure shutdown system for unattended operations
- Heavy duty 13.5 inch never-flat tires
- Suction wye strainer to protect the pump from large debris
- Housing manifold with 3-way ball valves provide simple transition when alternating between filtering and transferring fluids
- I 1/2" inlet and outlet ports with camlock fittings
- Wired 240 volt, 1 phase with all electrical components in a separate NEMA 4 enclosure
- In-line dual flow manifold reduces oil spillage and waste by returning filtered oil into the reservoir without changing hoses
- F-3000 element housing epoxy powder-coated black inside and out
- 0-100 psi glycerin-filled gauge for monitoring system pressure
- Is feet of heavy duty 14/3 power cable
- Filtration capabilities of 27 gallons per minute and fluid transfer capabilities of 30 gallons per minute