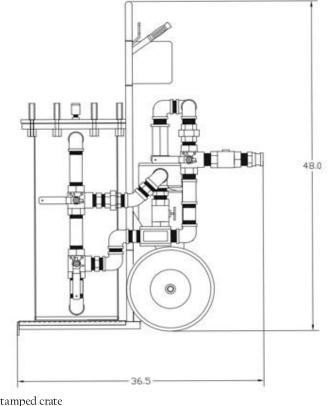

| Additional Accessories and Upgrades |                                                                                                                     |                                                                                                    |                                                                                                                                                     |
|-------------------------------------|---------------------------------------------------------------------------------------------------------------------|----------------------------------------------------------------------------------------------------|-----------------------------------------------------------------------------------------------------------------------------------------------------|
|                                     | Moisture Sensor<br>Detects moisture ppm in<br>insulating oil                                                        | 1100 MIL                                                                                           | Quick Disconnect<br>Fittings<br>Adds ease and efficiency to<br>hose disconnection while<br>reducing labor intensity and<br>decreasing oil spillage. |
| 6                                   | 1 1/2" Hydraulic Hose<br>High pressure hydraulic heavy<br>duty hose.<br>**Length must be specified by<br>customer** | Other customizable upgrades available-<br>contact the Filmax sales team for your<br>specific needs |                                                                                                                                                     |
| FP2130P Diagram                     |                                                                                                                     |                                                                                                    |                                                                                                                                                     |
| RearView                            |                                                                                                                     | Side View                                                                                          |                                                                                                                                                     |

Rear View

Side View