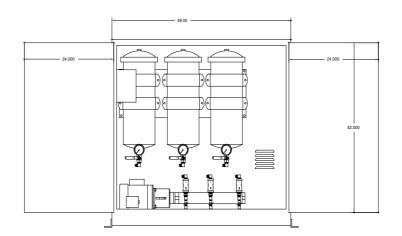

## MODEL FBR310

The Filmax FBR 310 online filtration system is designed for use with three tank load tap changers, oil circuit breakers, and single phase regulators.

- Automatic restart system, for voltage drop or power interruptions
- Control circuit requiring only power and alarm connections
- All brass fittings and high pressure hoses with crimped swivel ends
- 1 HP TEFC motor with thermal overload protection
- Three (3) individual 3 GPM mechanically sealed positive displacement pumps with a single direct drive shaft and three (3) individual internal relief valves
- Automatic high and low pressure shutdown system with alarm and remote contacts
- Wired 110 VAC, 1 Phase system with all electrical components in a separate NEMA 4 enclosure, upgradable to 240 VAC as needed
- Spill containment enclosure with oil spill shutdown system
- Three (3) epoxy powder-coated black (inside and out) F-1000 element housings
- 3-way inlet ball valves to add make-up oil and drain filter housings for easy filter changes
- 3 Inline double window sight glasses with float ball for fluid monitoring
- Completely self-contained unit
- Custom NEMA 3R enclosure 48"W x 20"D x 46"H powder-baked ANSI 61 Gray