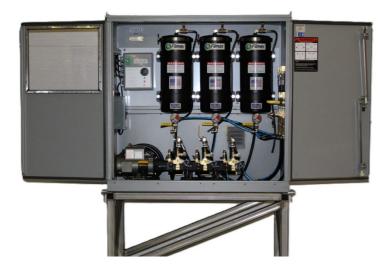

## MODEL FBR310

The Filmax FBR 310 online filtration system is designed for use with three tank load tap changers, oil circuit breakers, and single phase regulators.

- Automatic restart system, for voltage drop or power interruptions
- Control circuit requiring only power and alarm connections
- All brass fittings and high pressure hoses with crimped swivel ends
- 1 HP TEFC motor with thermal overload protection
- Three (3) individual 3 GPM mechanically sealed positive displacement pumps with a single direct drive shaft and three (3) individual internal relief valves
- Automatic high and low pressure shutdown system with alarm and remote contacts
- Wired 110 VAC, 1 Phase system with all electrical components in a separate NEMA 4 enclosure, upgradable to 240 VAC as needed
- Spill containment enclosure with oil spill shutdown system
- Three (3) epoxy powder-coated black (inside and out) F-1000 element housings
- 3-way inlet ball valves to add make-up oil and drain filter housings for easy filter changes
- 3 Inline double window sight glasses with float ball for fluid monitoring
- Completely self-contained unit
- Custom NEMA 3R enclosure 48"W x 20"D x 46"H powder-baked ANSI 61 Gray