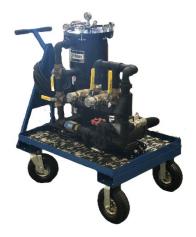

## FHF2130-WAGON

1800GPH

## **SPECIFICATIONS**

- Heavy-duty TEFC 2 HP 230 Vac 1 phase Baldor motor.
- 30 GPM Positive Displacement Mechanical Seal Gear Pump with Internal Relief Valve.
- One (1) Polyurethane Powder Baked FHF3000 High-Flow Housing.
- Wired 230 VAC, 1 phase with all electrical components mounted in a NEMA 12 enclosure.
- Automatic High-Pressure Shutdown System for unattended operation.
- Plumbed with all brass and black iron fittings.
- 1 1/2" inlet and outlet ports with male Cam Loc fittings.

- Fifteen (15) feet of Heavy Duty 14/3 Power Cable.
- Manufactured with a two (2) port manifold for multiple filtering and fluid transferring configurations.
- Suction-Wye Strainer to protect pump from large debris.
- 0-100 PSI Glycerin Filled Gauge for monitoring system pressure.
- Inline aluminum resettable flow Totalizer.
- Stationary skid mount design manufactured for dedicatedhigh flow filtration.
- Vessel manufactured to accept most standard pleated filters.