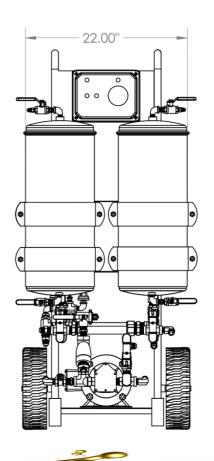

## MODEL FP2108P

The Filmax FP2108P High Performance Portable Filtration System is proven to reduce operating and maintenance costs at 360 filtered gallons per hour

HY4004 Superior particulate filter

DF4110

## **FHD718**

Ultimate dissolved water and carbon removal filter

\*Requires adaptor set

- System power switch with manual and automatic override circuit
- Plumbed with all steel and stainless steel ¾" fittings with l" stainless steel tubing
- 3/4 HP TEFC motor with thermal overload protection
- 8 GPM mechanically sealed positive displacement pump with internal relief valve
- Automatic high and low pressure shutdown system for unattended operations
- Suction wye strainer to protect the pump from large debris
- Wired 120 Volt, 1 Phase system with all electrical components in a separate NEMA 4 enclosure, upgradable to 240 VAC
- Two F-1000 element housings, epoxy powder coated black inside and out
- 3-Way inlet valve to allow simple adding of make-up oil and draining of filter housing for easy filter changes
- 0-100 psi glycerin filled gauge for monitoring system pressure
- Fifteen feet of heavy duty 14/3 power cable
- Meavy-duty 10" never-flat tires
- 3/4" inlet and outlet hoses with hose ends
- Filtration capabilities of 6 GPM
- Transfer function capable of 8 GPM
- Green run light indicator