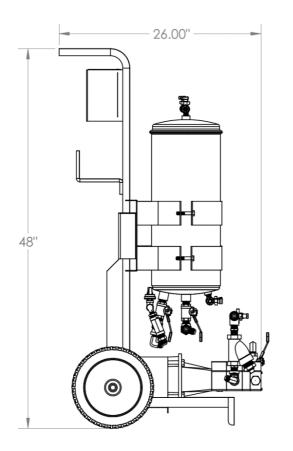

## MODEL FP2108P

The Filmax FP2108P High Performance Portable Filtration System is proven to reduce operating and maintenance costs at 360 filtered gallons per hour

HY4004 Superior particulate filter

DF4110

## **FHD718**

Ultimate dissolved water and carbon removal filter

\*Requires adaptor set

- System power switch with manual and automatic override circuit
- Plumbed with all steel and stainless steel ¾" fittings with l" stainless steel tubing
- 3/4 HP TEFC motor with thermal overload protection
- 8 GPM mechanically sealed positive displacement pump with internal relief valve
- Automatic high and low pressure shutdown system for unattended operations
- Suction wye strainer to protect the pump from large debris
- Wired 120 Volt, 1 Phase system with all electrical components in a separate NEMA 4 enclosure, upgradable to 240 VAC
- Two F-1000 element housings, epoxy powder coated black inside and out
- 3-Way inlet valve to allow simple adding of make-up oil and draining of filter housing for easy filter changes
- 0-100 psi glycerin filled gauge for monitoring system pressure
- Fifteen feet of heavy duty 14/3 power cable
- Meavy-duty 10" never-flat tires
- 3/4" inlet and outlet hoses with hose ends
- Filtration capabilities of 6 GPM
- Transfer function capable of 8 GPM
- Green run light indicator