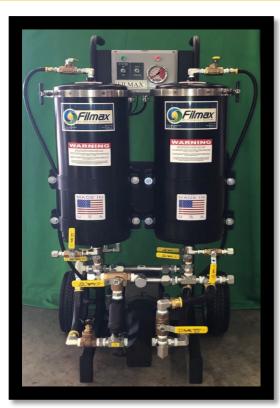

## MODEL FP2108P

The Filmax FP2108P High Performance Portable Filtration System is proven to reduce operating and maintenance costs at 360 filtered gallons per hour

HY4004 Superior particulate filter

DF4110

## **FHD718**

Ultimate dissolved water and carbon removal filter

\*Requires adaptor set

- System power switch with manual and automatic override circuit
- Plumbed with all steel and stainless steel ¾" fittings with l" stainless steel tubing
- 3/4 HP TEFC motor with thermal overload protection
- 8 GPM mechanically sealed positive displacement pump with internal relief valve
- Automatic high and low pressure shutdown system for unattended operations
- Suction wye strainer to protect the pump from large debris
- Wired 120 Volt, 1 Phase system with all electrical components in a separate NEMA 4 enclosure, upgradable to 240 VAC
- Two F-1000 element housings, epoxy powder coated black inside and out
- 3-Way inlet valve to allow simple adding of make-up oil and draining of filter housing for easy filter changes
- 0-100 psi glycerin filled gauge for monitoring system pressure
- Fifteen feet of heavy duty 14/3 power cable
- Meavy-duty 10" never-flat tires
- 3/4" inlet and outlet hoses with hose ends
- Filtration capabilities of 6 GPM
- Transfer function capable of 8 GPM
- Green run light indicator