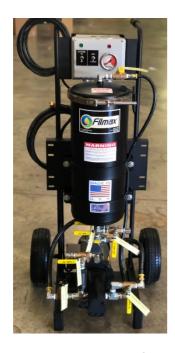

## MODEL FP1105P

The Filmax FPI105P High Performance Portable
Filtration System is proven to reduce operating and
maintenance costs

- 3/4 HP TEFC motor with thermal overload protection
- 5 GPM positive displacement gear pump with internal relief valve.
- System power switch with manual and automatic override circuit
- Plumbed with all steel and stainless steel 3/4"fittings with 1" stainless steel tubing
- One (1) polyurethane powder baked F1000 element housing.
- Wired 120 Volt, 1 phase with all electrical components mounted in a NEMA 4 enclosure.
- Motor starter switch with automatic/manual override circuit.
- Automatic high/low pressure shutdown system for unattended operation.
- 0-100 PSI glycerin filled gauge for monitoring system pressure.
- Plumbed with all brass fittings and 1/2" industrial hydraulic hose.
- 1/2" Inlet and outlet ball valves provided to isolate unit for element change.
- Two (2) 15 ft. 1/2" inlet and outlet hydraulic hoses with hose ends.
- Fifteen (15) feet of heavy duty 14/3 power cable.
- Suction-Wye strainer to protect pump from large debris.
- Meavy duty 10" pneumatic tires.
- Filtration capacity of 3 GPM and fluid transfer capacity of 5 GPM.
- Green run light indicator and red light shutdown indicator ( high or low pressure)