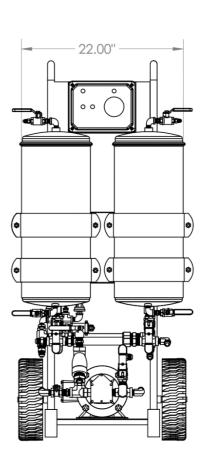

## MODEL FP2108P

The Filmax FP2108P High Performance Portable Filtration System is proven to reduce operating and maintenance costs at 360 filtered gallons per hour

- System power switch with manual and automatic override circuit
- Plumbed with all steel and stainless steel ¾" fittings with 1" stainless steel tubing
- 3/4 HP TEFC motor with thermal overload protection
- 8 GPM mechanically sealed positive displacement pump with internal relief valve
- Automatic high and low pressure shutdown system for unattended operations
- Suction wye strainer to protect the pump from large debris
- Wired 120 Volt, 1 Phase system with all electrical components in a separate NEMA 4 enclosure, upgradable to 240 VAC
- Two F-1000 element housings, epoxy powder coated black inside and out
- 3-Way inlet valve to allow simple adding of make-up oil and draining of filter housing for easy filter changes
- 0-100 psi glycerin filled gauge for monitoring system pressure
- Fifteen feet of heavy duty 14/3 power cable
- Meavy-duty 10" never-flat tires
- 3/4" inlet and outlet hoses with hose ends
- Filtration capabilities of 6 GPM
- Transfer function capable of 8 GPM
- Green run light indicator