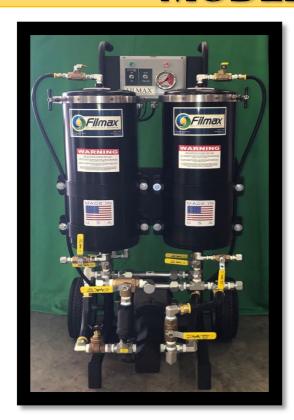

## MODEL FP2108P

The Filmax FP2108P High Performance Portable Filtration System is proven to reduce operating and maintenance costs at 360 filtered gallons per hour

- System power switch with manual and automatic override circuit
- Plumbed with all steel and stainless steel ¾" fittings with 1" stainless steel tubing
- 3/4 HP TEFC motor with thermal overload protection
- 8 GPM mechanically sealed positive displacement pump with internal relief valve
- Automatic high and low pressure shutdown system for unattended operations
- Suction wye strainer to protect the pump from large debris
- Wired 120 Volt, 1 Phase system with all electrical components in a separate NEMA 4 enclosure, upgradable to 240 VAC
- Two F-1000 element housings, epoxy powder coated black inside and out
- 3-Way inlet valve to allow simple adding of make-up oil and draining of filter housing for easy filter changes
- 0-100 psi glycerin filled gauge for monitoring system pressure
- Fifteen feet of heavy duty 14/3 power cable
- Meavy-duty 10" never-flat tires
- 3/4" inlet and outlet hoses with hose ends
- Filtration capabilities of 6 GPM
- Transfer function capable of 8 GPM
- Green run light indicator