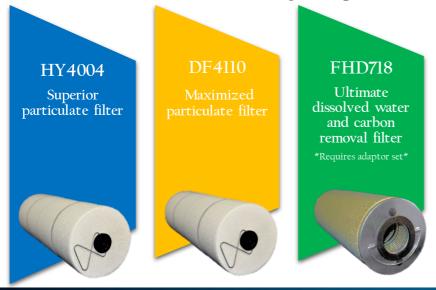

## MODEL FP2108P

The Filmax FP2108P High Performance Portable Filtration System is proven to reduce operating and maintenance costs at 360 filtered gallons per hour

- System power switch with manual and automatic override circuit
- Plumbed with all steel and stainless steel ¾" fittings with 1" stainless steel tubing
- 3/4 HP TEFC motor with thermal overload protection
- 8 GPM mechanically sealed positive displacement pump with internal relief valve
- Automatic high and low pressure shutdown system for unattended operations
- Suction wye strainer to protect the pump from large debris
- Wired 120 Volt, 1 Phase system with all electrical components in a separate NEMA 4 enclosure, upgradable to 240 VAC
- Two F-1000 element housings, epoxy powder coated black inside and out
- 3-Way inlet valve to allow simple adding of make-up oil and draining of filter housing for easy filter changes
- 0-100 psi glycerin filled gauge for monitoring system pressure
- Fifteen feet of heavy duty 14/3 power cable
- Meavy-duty 10" never-flat tires
- 3/4" inlet and outlet hoses with hose ends
- Filtration capabilities of 6 GPM
- Transfer function capable of 8 GPM
- Green run light indicator