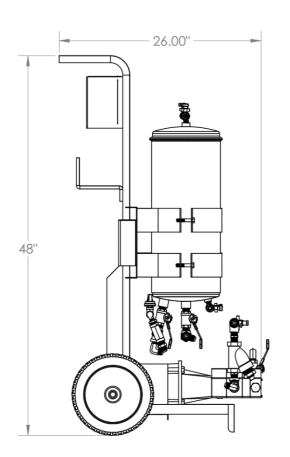

## MODEL FP2108P

The Filmax FP2108P High Performance Portable Filtration System is proven to reduce operating and maintenance costs at 360 filtered gallons per hour

- System power switch with manual and automatic override circuit
- Plumbed with all steel and stainless steel ¾" fittings with 1" stainless steel tubing
- 3/4 HP TEFC motor with thermal overload protection
- 8 GPM mechanically sealed positive displacement pump with internal relief valve
- Automatic high and low pressure shutdown system for unattended operations
- Suction wye strainer to protect the pump from large debris
- Wired 120 Volt, 1 Phase system with all electrical components in a separate NEMA 4 enclosure, upgradable to 240 VAC
- Two F-1000 element housings, epoxy powder coated black inside and out
- 3-Way inlet valve to allow simple adding of make-up oil and draining of filter housing for easy filter changes
- 0-100 psi glycerin filled gauge for monitoring system pressure
- Fifteen feet of heavy duty 14/3 power cable
- Meavy-duty 10" never-flat tires
- 3/4" inlet and outlet hoses with hose ends
- Filtration capabilities of 6 GPM
- Transfer function capable of 8 GPM
- Green run light indicator